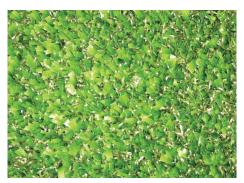

## **OVERVIEW**

- Blended (50/50 combination) straight polyethylene & textured nylon fibers.
- Turf adhered to 5 mm foam pad.
- Non-infilled system: dense ¼-inch gauge construction.

Field Color Green (color options available)

Construction Broadloom tufted, 1/4" tufting gauge

Primary Backing Dual polypropylene

Secondary Backing Urethane precoat with 5mm foam

Turf Roll Dimensions 12' or 15' wide by custom lengths up to 120'