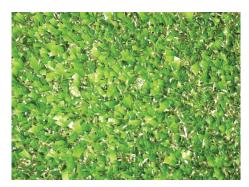

## **OVERVIEW**

- Blended (50/50 combination) straight polyethylene & textured nylon fibers.
- Turf adhered to 5 mm foam pad.
- Non-infilled system: dense ¼-inch gauge construction.

## **SYSTEM** | A-TURF® SPORTTURF CUSHION

The dense nylon root zone gives support that eliminates the need for infill. The ball is carried on top of the fibers, allowing for non-directional ball roll. The playing surface remains constant, year in and year out.

## **DATA**

Face Yarn Type Blended (50/50 combination) straight polyethylene

& textured nylon

Yarn Size 9,440 denier (5,040 denier for polyethylene and

4,400/8 for nylon)

Pile Weight 40 oz/sy

Finished Pile Height 3/4" (+/- 1/8")

Field Color Green (color options available)

Construction Broadloom tufted, 1/4" tufting gauge

Primary Backing Dual polypropylene

Secondary Backing Urethane precoat with 5mm foam

Turf Roll Dimensions 12' or 15' wide by custom lengths up to 120'